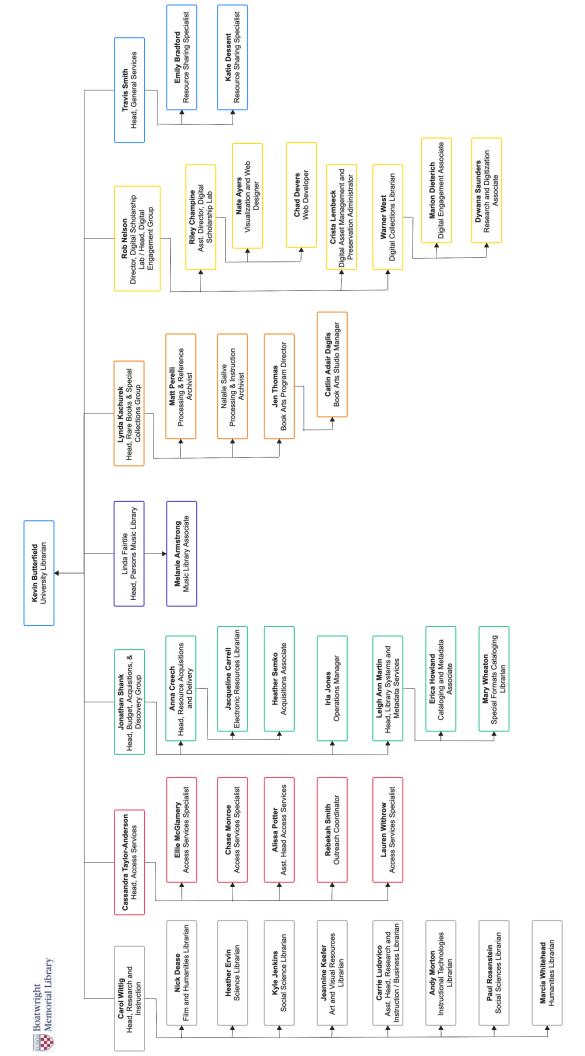

Date Created and Reviewed: 1/21/2013, 3/5/13, 4/30/13, 5/1/1/13, 6/1/1/13, 6/1/1/13, 6/1/1/13, 6/1/1/14, 6/2014, 8/4/14, 9/1/14, 6/1/15, 5/1/3/16, 5/1/3/16, 7/22/16, 1/1/2/16, 1/2/2/17, 1/2/8/17, 1/3/18, 1/3/18, 1/3/18, 1/3/8/12, 1/3/8/22, 1/3/18/22, 1/3/8/22, 1/3/8/22, 1/3/8/22, 1/3/8/22, 1/3/8/22, 1/3/8/22, 1/3/8/22, 1/3/8/22, 1/3/8/22, 1/3/8/22, 1/3/8/22, 1/3/8/22, 1/3/8/22, 1/3/8/22, 1/3/8/22, 1/3/8/22, 1/3/8/22, 1/3/8/22, 1/3/8/22, 1/3/8/22, 1/3/8/22, 1/3/8/22, 1/3/8/22, 1/3/8/22, 1/3/8/22, 1/3/8/22, 1/3/8/22, 1/3/8/22, 1/3/8/22, 1/3/8/22, 1/3/8/22, 1/3/8/22, 1/3/8/22, 1/3/8/22, 1/3/8/22, 1/3/8/22, 1/3/8/22, 1/3/8/22, 1/3/8/22, 1/3/8/22, 1/3/8/22, 1/3/8/22, 1/3/8/22, 1/3/8/22, 1/3/8/22, 1/3/8/22, 1/3/8/22, 1/3/8/22, 1/3/8/22, 1/3/8/22, 1/3/8/22, 1/3/8/22, 1/3/8/22, 1/3/8/22, 1/3/8/2